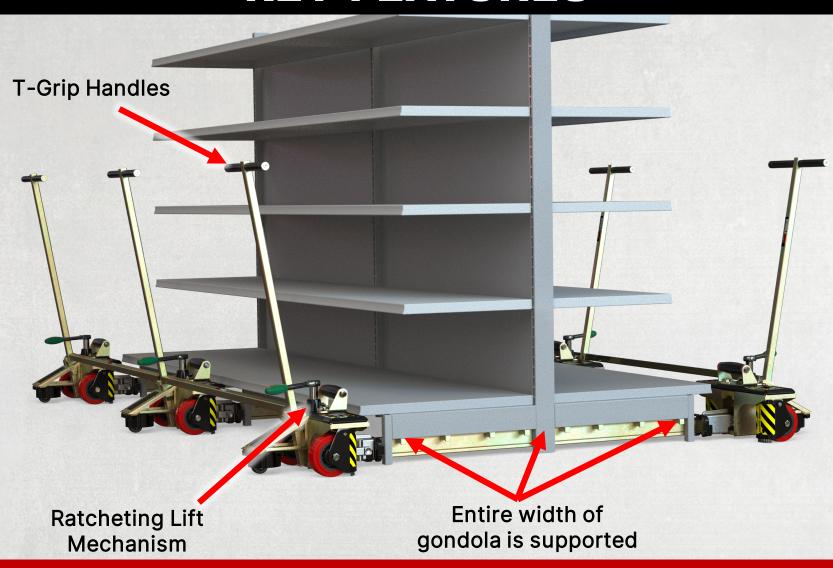

# **KEY FEATURES**

### Lift Bars

The Scorpion III utilizes a "Lift Bar" system that supports the entire width of the gondola, ensuring that the load is evenly distributed and minimizing stress on the gondola uprights.

## Integrated lift mechanism

With its integrated lift mechanism operated by a simple drive ratchet, the Scorpion III lifts heavy fixtures with minimal effort.

### T-Grip Handles

Padded T-Grip handles allow for the user to easily maneuver the shelf in any direction safely.

PHONE: 619-222-6487 EMAIL: info@gondolaskate.com

| <b>Box Specifications</b> |         |  |
|---------------------------|---------|--|
| Length                    | 61"     |  |
| Width                     | 45"     |  |
| Height                    | 61"     |  |
| Shipping weight           | 1737 lb |  |