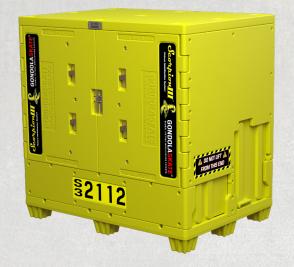

### T-Grip Handles

Padded T-Grip handles allow for the user to easily maneuver the shelf in any direction safely.

PHONE: 619-222-6487 EMAIL: info@gondolaskate.com

| <b>Box Specifications</b> |         |  |
|---------------------------|---------|--|
| Length                    | 61"     |  |
| Width                     | 45"     |  |
| Height                    | 61"     |  |
| Shipping weight           | 1737 lb |  |

\* Lift capacity is based on a fixed rigging configuration and varies depending on fixture and environment

| Kit Includes:        |    |  |
|----------------------|----|--|
| Scorpion III skates  | 14 |  |
| Push bars            | 14 |  |
| 4' connector bars    | 12 |  |
| 3' connector bars    | 4  |  |
| Lift bars            | 7  |  |
| Lift bar extensions  | 7  |  |
| Wheel steering tools | 2  |  |
| Scorpion III box     | 1  |  |
| Scorpion III manual  | 1  |  |