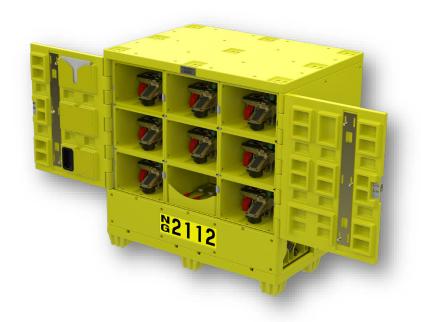

### **GONDOLA MOVING SYSTEM**

The Scorpion III is the third generation of the most popular system in the world to move "H" style gondolas.

The Scorpion III is a "Lift Bar" based system that supports the entire width of the gondola. This system removes all local stresses from the gondola uprights, offering a safe, secure platform to lift and move the gondola.

### Lift Bars

The Scorpion III utilizes a "Lift Bar" system that supports the entire width of the gondola, ensuring that the load is evenly distributed and minimizing stress on the gondola uprights.

\* Lift capacity is based on a fixed rigging configuration and varies depending on fixture and environment

| Kit Includes:        |    |  |
|----------------------|----|--|
| Scorpion III skates  | 14 |  |
| Push bars            | 14 |  |
| 4' connector bars    | 12 |  |
| 3' connector bars    | 4  |  |
| Lift bars            | 7  |  |
| Lift bar extensions  | 7  |  |
| Wheel steering tools | 2  |  |
| Scorpion III box     | 1  |  |
| Scorpion III manual  | 1  |  |