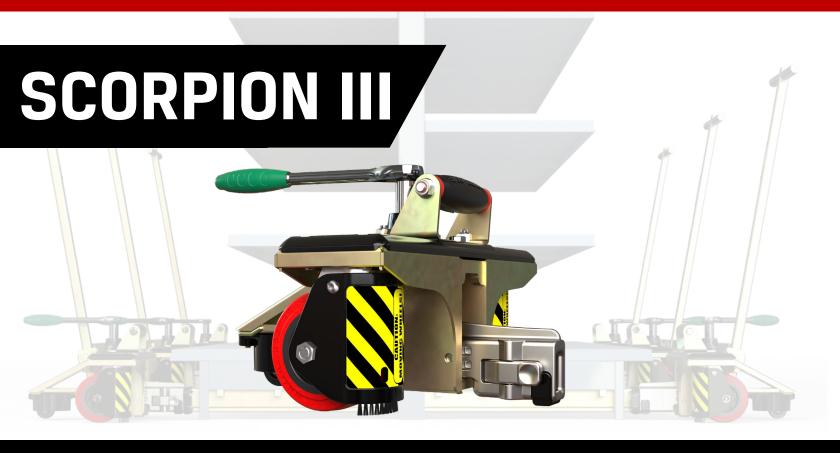

### **GONDOLA MOVING SYSTEM**

The Scorpion III is the third generation of the most popular system in the world to move "H" style gondolas.

The Scorpion III is a "Lift Bar" based system that supports the entire width of the gondola. This system removes all local stresses from the gondola uprights, offering a safe, secure platform to lift and move the gondola.

### Lift Bars

The Scorpion III utilizes a "Lift Bar" system that supports the entire width of the gondola, ensuring that the load is evenly distributed and minimizing stress on the gondola uprights.