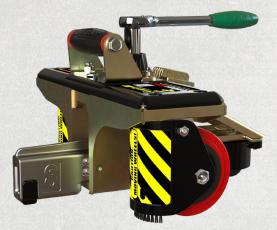

## Integrated lift mechanism

With its integrated lift mechanism operated by a simple drive ratchet, the Scorpion III lifts heavy fixtures with minimal effort.

| Skate Specifications |         |  |
|----------------------|---------|--|
| Length               | 16"     |  |
| Width                | 16.75"  |  |
| Height               | 10.75"  |  |
| Lift capacity*       | 1750 lb |  |