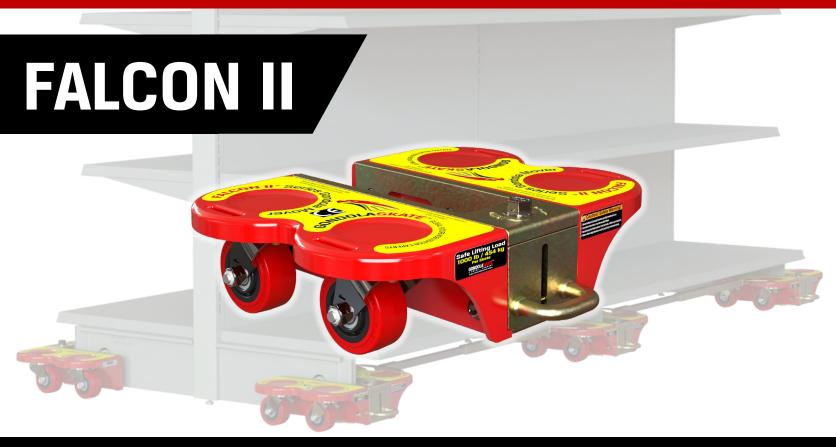

### NEXT GENERATION RETAIL FIXTURE MOBILIZATION

The Falcon II Mobilization System is the perfect fixture mobilization solution for job sites with limited aisle space and loaded shelves.

Its compact design, sturdy aluminum frame, rugged casters, and sleek accessories were engineered for the safety, speed, and efficiency required for retail fixture mobilization.

#### **Quick Facts**

**Fixtures**: Solid base bracket style gondolas, such as Lozier

**Industries**: Pharmacies, pet supply stores, hardware stores, auto part stores, party stores, variety stores, convenience stores, sporting goods stores