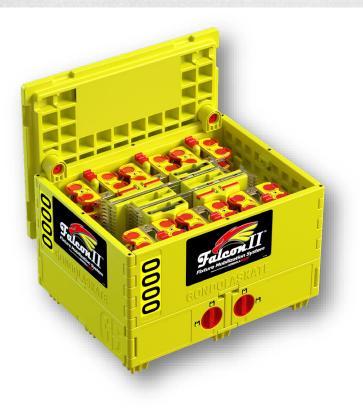

\*Lift capacity is based on a fixed rigging configuration and varies depending on fixture and environment

| Kit Includes:       |    |    |  |
|---------------------|----|----|--|
| Falcon II skates    | 24 | 30 |  |
| Connector bars      | 22 | 28 |  |
| Ratcheting wrenches | 12 | 12 |  |
| Pull bars           | 4  | 4  |  |
| Foot wrenches       | 4  | 4  |  |
| Shipping box        | 1  | 1  |  |
| Manual              | 1  | 1  |  |