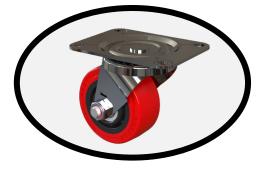

## Polyurethane casters

Rugged polyurethane casters support the weight of fully loaded gondolas and overcome debris without damaging carpet, LVT, or VCT floors.

| <b>Box Specifications</b> |         |  |
|---------------------------|---------|--|
| Length                    | 44.75"  |  |
| Width                     | 58.25"  |  |
| Height                    | 40"     |  |
| Shipping weight           | 1660 lb |  |