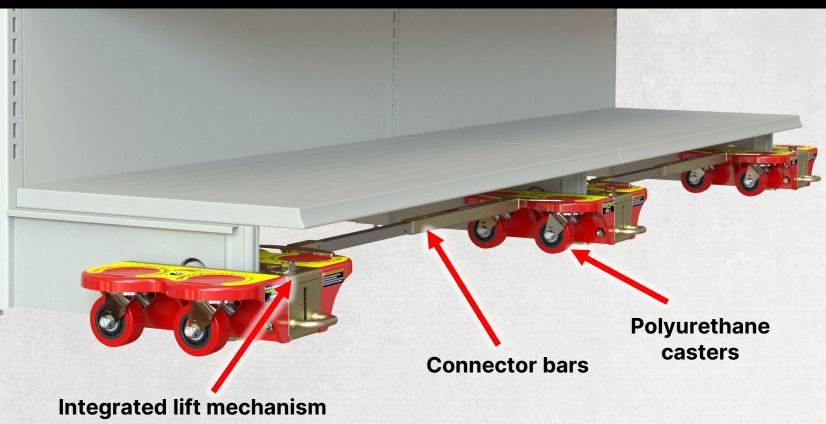

# **KEY FEATURES**

#### Connector bars

Move multiple gondola bays at once with sturdy connector bars that prevent snaking and damage to the fixtures.

#### Integrated lift mechanism

With its integrated lift mechanism operated by a simple ratcheting wrench, the Falcon II conveniently operates in narrow workspaces without compromising strength.

## Polyurethane casters

Rugged polyurethane casters support the weight of fully loaded gondolas and overcome debris without damaging carpet, LVT, or VCT floors.

| <b>Box Specifications</b> |         |  |
|---------------------------|---------|--|
| Length                    | 44.75"  |  |
| Width                     | 58.25"  |  |
| Height                    | 40"     |  |
| Shipping weight           | 1660 lb |  |