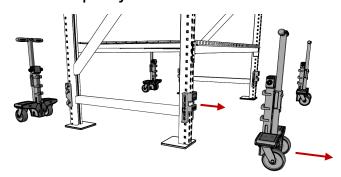

Steering tools

2

Install adapter yokes to each pallet rack upright by inserting the pins into the 4<sup>th</sup>, 6<sup>th</sup>, and 7<sup>th</sup> pin holes.

3

Install each skate by inserting the bottom two lift hooks into the adapter yoke openings. Use the lift mechanism until fully engaged.

4

Using ratchet, raise lift mechanism to lift fixture. Mobilize using pull bar inserted into pull hook on skates.

5

Lower the fixture, remove skates, and then remove adapter yokes.