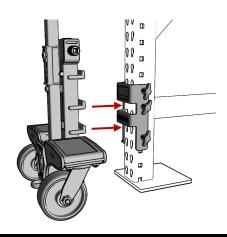

Steering tools

2

Install adapter yokes to each pallet rack upright by inserting the pins into the 4<sup>th</sup>, 6<sup>th</sup>, and 7<sup>th</sup> pin holes.

3

Install each skate by inserting the bottom two lift hooks into the adapter yoke openings. Use the lift mechanism until fully engaged.