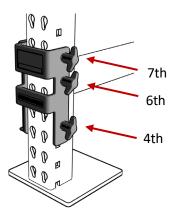

Steering tools

2

Install adapter yokes to each pallet rack upright by inserting the pins into the 4<sup>th</sup>, 6<sup>th</sup>, and 7<sup>th</sup> pin holes.

3

Install each skate by inserting the bottom two lift hooks into the adapter yoke openings. Use the lift mechanism until fully engaged.