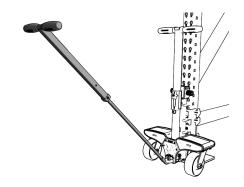

4

Using ratchet, raise lift mechanism to lift fixture. Mobilize using pull bar inserted into pull hook on skates.

5

Lower the fixture, remove skates, and then remove adapter yokes.