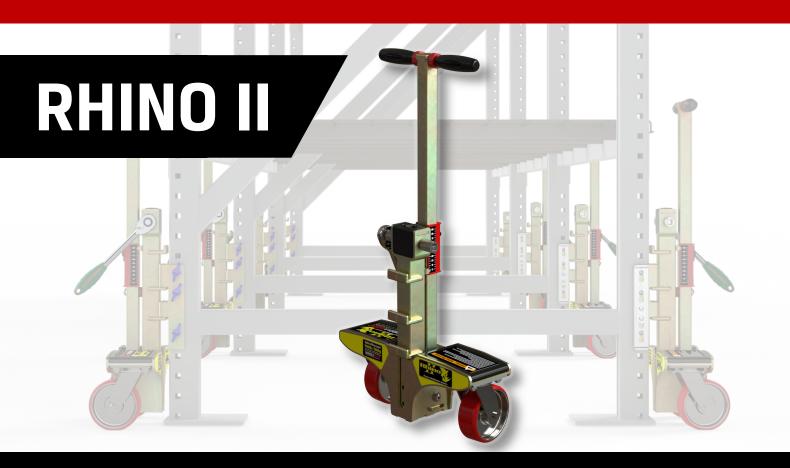

## THE WORLD'S PREMIER PALLET RACK MOVER

The Rhino II Mobilization System is the industry-standard mobilization system for moving fully assembled, loaded pallet racks and storage shelving fixtures.

The Rhino II skate's robust steel construction. rugged 5" casters, and versatile adapter vokes overcome the unique challenges of storage fixture environments.