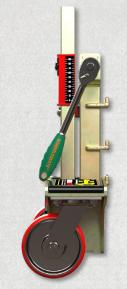

## THE WORLD'S PREMIER PALLET RACK MOVER

The Rhino II Mobilization System is the industry-standard mobilization system for moving fully assembled, loaded pallet racks and storage shelving fixtures.

The Rhino II skate's robust steel construction. rugged 5" casters, and versatile adapter vokes overcome the unique challenges of storage fixture environments.

## Ratcheting lift mechanism

With its integrated lift mechanism operated by a simple drive ratchet, the Rhino II lifts heavy fixtures with minimal effort.

Quick install design

Versatile adapter yokes securely attach to a wide variety of pallet rack upright styles and narrow flue spaces.