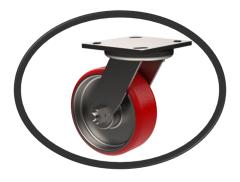

Heavy duty 5" casters

Rugged 5" polyurethane casters support the weight of fully assembled, loaded pallet racks and overcome debris without damaging floors.

PHONE: 619-222-6487 EMAIL: sales@gondolaskate.com WEB: gondolaskate.com