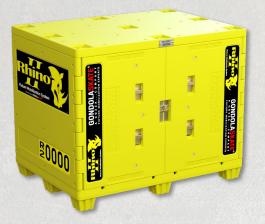

| <b>Box Specifications</b> |         |
|---------------------------|---------|
| Length                    | 61"     |
| Width                     | 43.75"  |
| Height                    | 49"     |
| Shipping weight           | 1540 lb |

\*Lift capacity is based on a fixed rigging configuration and varies depending on fixture and environment

| Kit Includes:        |    |  |
|----------------------|----|--|
| Rhino II skates      | 18 |  |
| Wheel steering tools | 4  |  |
| Pull bars            | 6  |  |
| Yokes                | 18 |  |
| Drive ratchets       | 18 |  |
| Rhino II box         | 1  |  |
| Rhino II manual      | 1  |  |