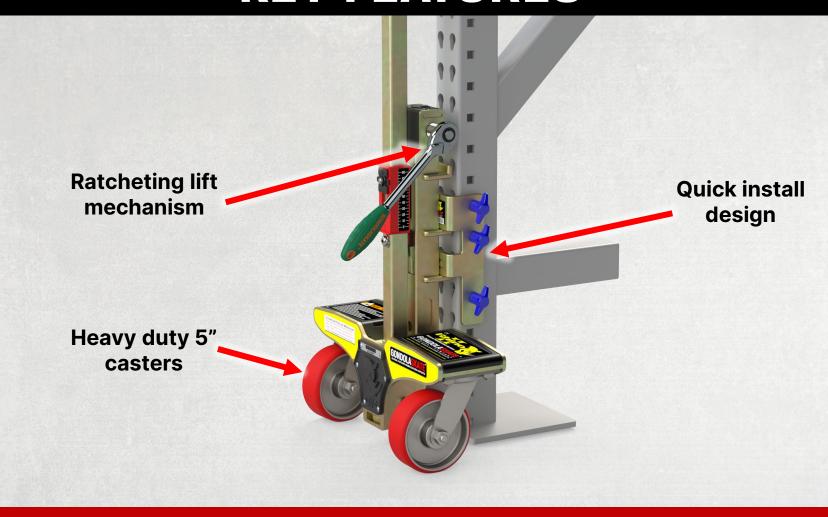

## **KEY FEATURES**

## Ratcheting lift mechanism

With its integrated lift mechanism operated by a simple drive ratchet, the Rhino II lifts heavy fixtures with minimal effort.

Quick install design

Versatile adapter yokes securely attach to a wide variety of pallet rack upright styles and narrow flue spaces.

Heavy duty 5" casters

Rugged 5" polyurethane casters support the weight of fully assembled, loaded pallet racks and overcome debris without damaging floors.

PHONE: 619-222-6487 EMAIL: sales@gondolaskate.com WEB: gondolaskate.com