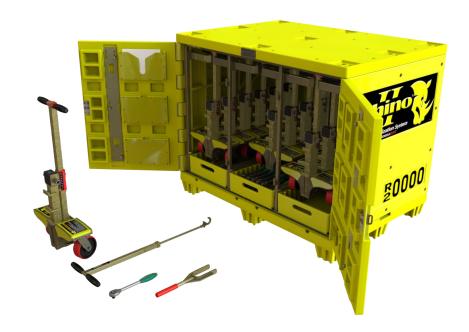

| <b>Box Specifications</b> |         |
|---------------------------|---------|
| Length                    | 61"     |
| Width                     | 43.75"  |
| Height                    | 49"     |
| Shipping weight           | 1540 lb |

| Skate Specifications |         |  |
|----------------------|---------|--|
| Length               | 17"     |  |
| Width                | 5.5     |  |
| Height               | 31.75"  |  |
| Lift capacity*       | 1750 lb |  |

\*Lift capacity is based on a fixed rigging configuration and varies depending on fixture and environment

| Kit Includes:        |    |  |
|----------------------|----|--|
| Rhino II skates      | 18 |  |
| Wheel steering tools | 4  |  |
| Pull bars            | 6  |  |
| Yokes                | 18 |  |
| Drive ratchets       | 18 |  |
| Rhino II box         | 1  |  |
| Rhino II manual      | 1  |  |