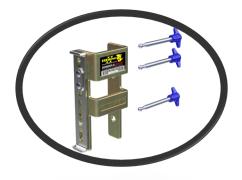

## Ratcheting lift mechanism

With its integrated lift mechanism operated by a simple drive ratchet, the Rhino II lifts heavy fixtures with minimal effort.

Quick install design

Versatile adapter yokes securely attach to a wide variety of pallet rack upright styles and narrow flue spaces.