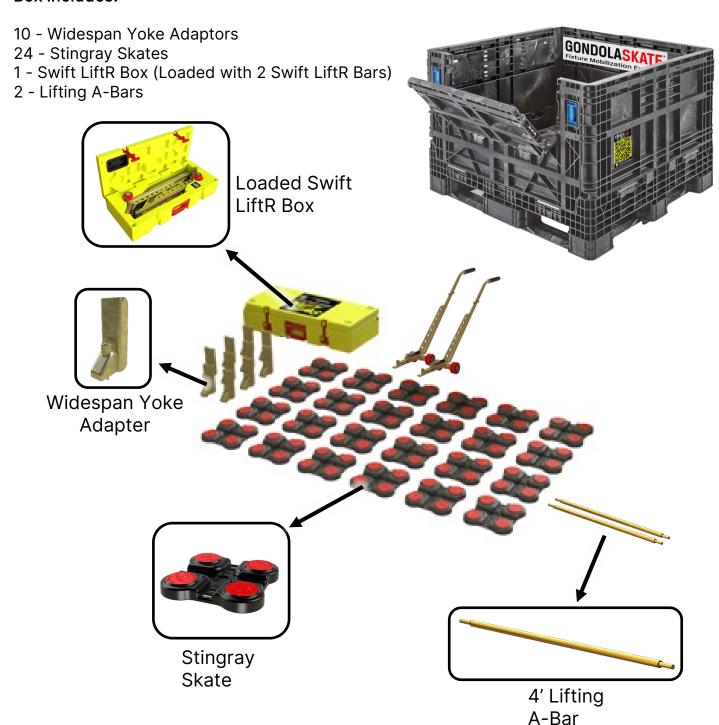

# Falcon II® Tractor Supply Program

### **Tractor Supply Co. Gaylord Contents**

#### **Box Includes:**







## **Gaylord packing instructions**



Lay a layer of 12
Stingray skates in bottom of container.
Leave space and insert
Widespan Yokes as pictured.



2. Put another layer of **12 Stingray skates** on top of first layer of skates. Lay **2 A-Bar lift bars** on top of this second layer.



3. Put 1 loaded **Swift LiftR Box** on top of all contents





## Swift LiftR® Box Contents and Packing Instructions

### Swift LiftR® Box Contents

#### **Box Includes:**

- 2 Swift LiftR handle assemblies
- 2 Swift LiftR lower assemblies
- 2 Chisel tip adapter
- 2 90° adapters





1. Insert 2 Chisel adapters and 2 90° adapters into respective slots



2. Insert **2 Swift LiftR** handles as pictured



3. Insert **2 Swift LiftR lower assemblies** as pictured.