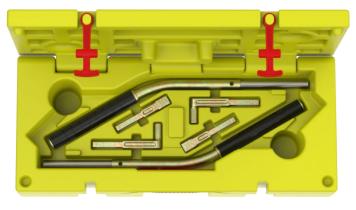

### Swift LiftR® Box Contents

#### **Box Includes:**

- 2 Swift LiftR handle assemblies
- 2 Swift LiftR lower assemblies
- 2 Chisel tip adapter
- 2 90° adapters

1. Insert 2 Chisel adapters and 2 90° adapters into respective slots

2. Insert **2 Swift LiftR** handles as pictured

3. Insert **2 Swift LiftR lower assemblies** as pictured.