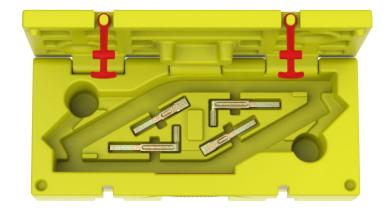

#### **Box Includes:**

- 2 Swift LiftR handle assemblies
- 2 Swift LiftR lower assemblies
- 2 Chisel tip adapter
- 2 90° adapters

1. Insert 2 Chisel adapters and 2 90° adapters into respective slots

2. Insert **2 Swift LiftR** handles as pictured