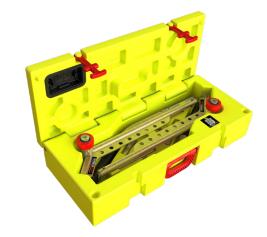

# Falcon II® Tractor Supply Program

### **Tractor Supply Co. Gaylord Contents**

#### **Box Includes:**







## **Gaylord packing instructions**



Lay a layer of 12
Stingray skates in bottom of container.
Leave space and insert
Widespan Yokes as pictured.



2. Put another layer of **12 Stingray skates** on top of first layer of skates. Lay **2 A-Bar lift bars** on top of this second layer.



3. Put 1 loaded **Swift LiftR Box** on top of all contents





## Swift LiftR® Box Contents and Packing Instructions

### Swift LiftR® Box Contents

#### **Box Includes:**

- 2 Swift LiftR handle assemblies
- 2 Swift LiftR lower assemblies
- 2 Chisel tip adapter
- 2 90° adapters





1. Insert 2 Chisel adapters and 2 90° adapters into respective slots



2. Insert **2 Swift LiftR** handles as pictured



3. Insert **2 Swift LiftR lower assemblies** as pictured.