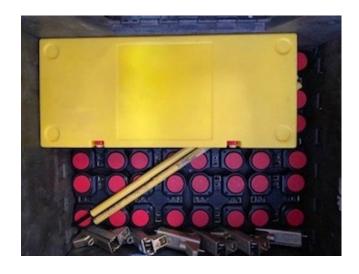

## **Gaylord packing instructions**

Lay a layer of 12
Stingray skates in bottom of container.
Leave space and insert
Widespan Yokes as pictured.

2. Put another layer of **12 Stingray skates** on top of first layer of skates. Lay **2 A-Bar lift bars** on top of this second layer.

3. Put 1 loaded **Swift LiftR Box** on top of all contents