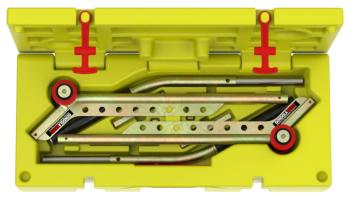

#### **Box Includes:**

## **Gaylord packing instructions**

Lay a layer of 12
Stingray skates in bottom of container.
Leave space and insert
Widespan Yokes as pictured.

2. Put another layer of **12 Stingray skates** on top of first layer of skates. Lay **2 A-Bar lift bars** on top of this second layer.

3. Put 1 loaded **Swift LiftR Box** on top of all contents